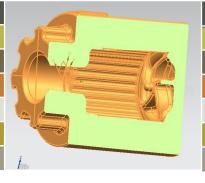

## **DIE CAST TOOLING**

Discover our *Quality*, *Reliability* and *Personal Service* 

Shot Sleeves Plunger Rods Plunger Tips

Manufactured and Heat Treated to Your Specifications

CALL 262-598-9989

Features for improved heat transfer include:

Ribs along the inner diameter to increase surface area along with a turbinestyle feature that helps to induce turbulence into coolant flow.