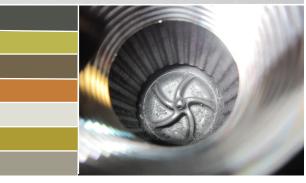

Ribs along the inner diameter to increase surface area along with a turbinestyle feature that helps to induce turbulence into coolant flow.