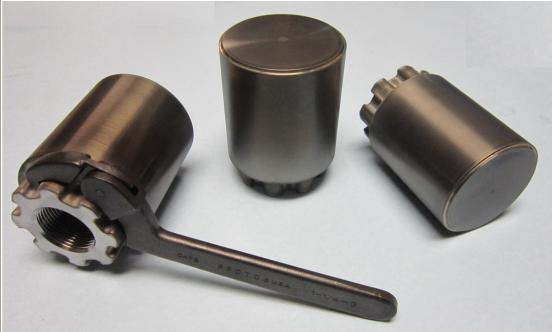

## Steel Cold Chamber Shot End Plunger Tip

Your Single Source for New and Reconditioned

## **Additional Information:**

Designed to incorporate spanner wrench slots along with as-cast wrench flats.

Note: Copper alloy plunger tip in development and will be available soon.

www.diversifiedtooling.com